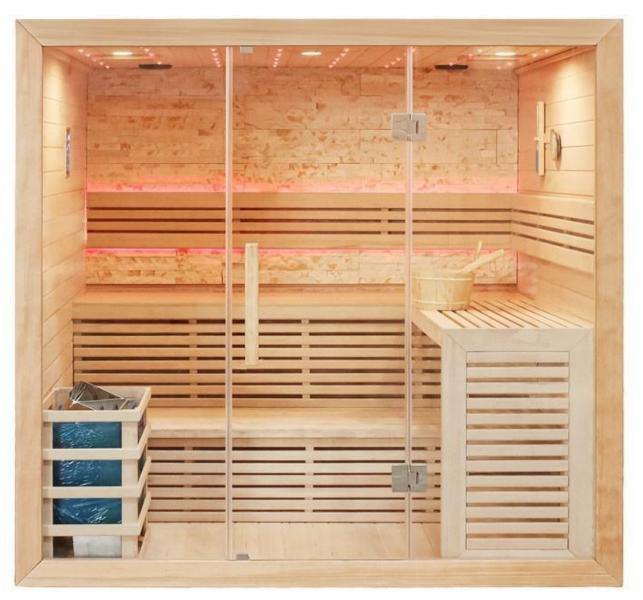

### **Outdoor Barrel Steam Traditional Sauna Rooms**

Application
Design Style
Function
Main Material

Apartment Modern Wet Steam Solid Wood