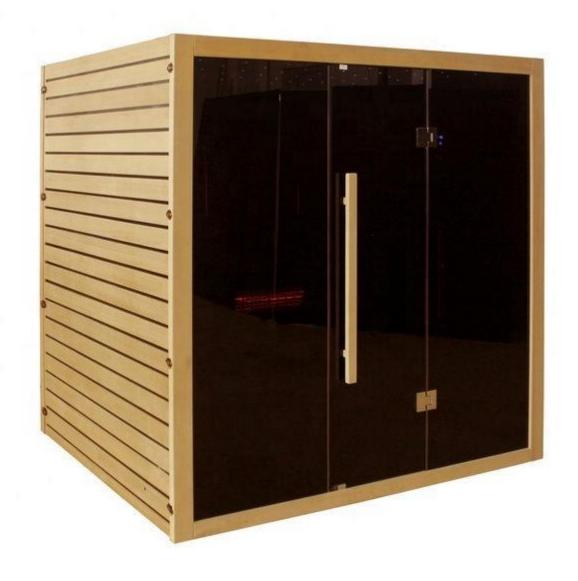

# Infrared sauna control panel portable wood sauna and steam combined room

Application
Design Style
Function

Main Material

Apartment

Modern

Dry Steam