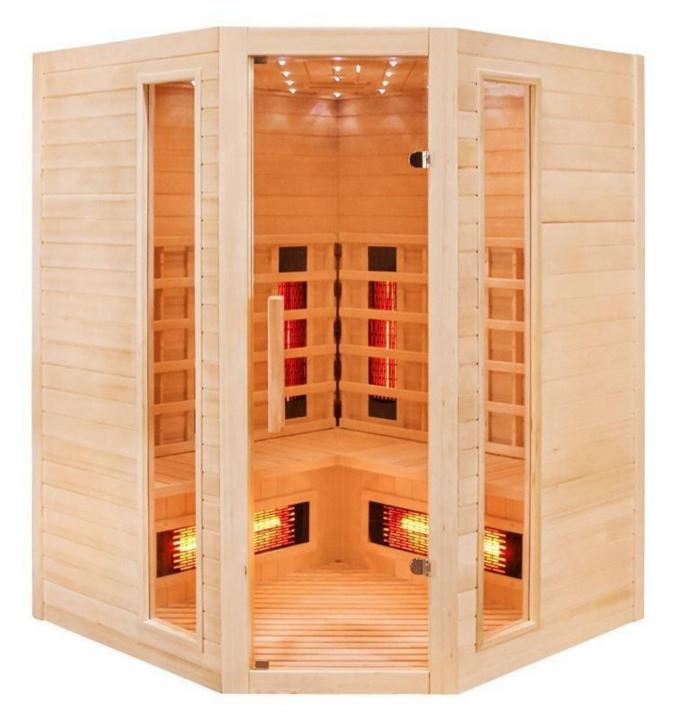

# **Glass Door Infrared Red Light Sauna**

Application
Design Style
Function
Main Material

Apartment Modern Dry Steam Solid Wood