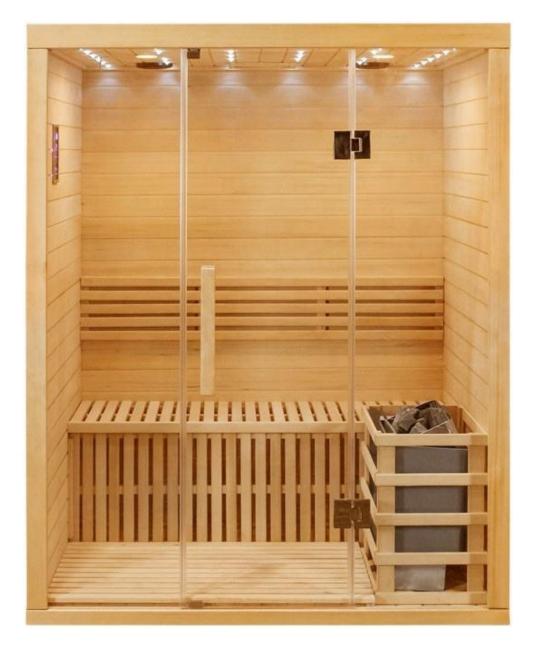

# 3 Person Traditional Luxury Steam Sauna Hemlock Wood Electric Sauna with Stove

Application

Living Room

Design Style

Modern

**Function** 

**Dry Steam** 

Main Material