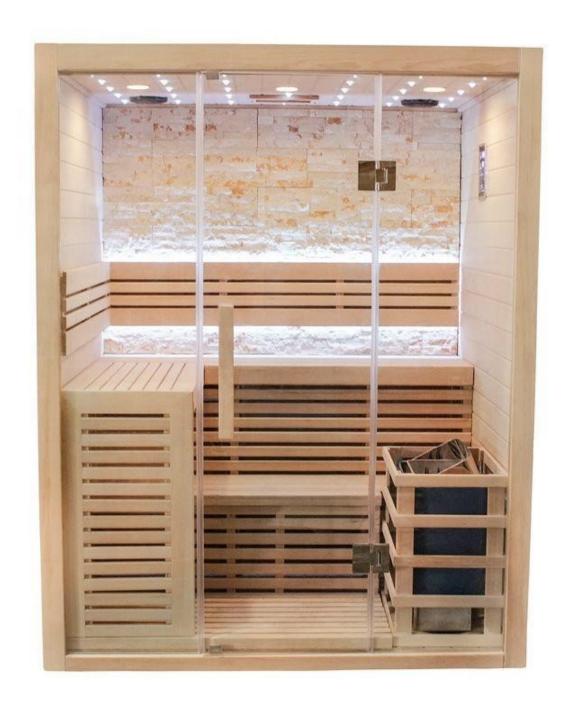

## **Dry Sauna Room Wood Home Steam Sauna with therapy light**

Application Apartment Design Style Modern

Function Wet Steam

Main Material Solid Wood