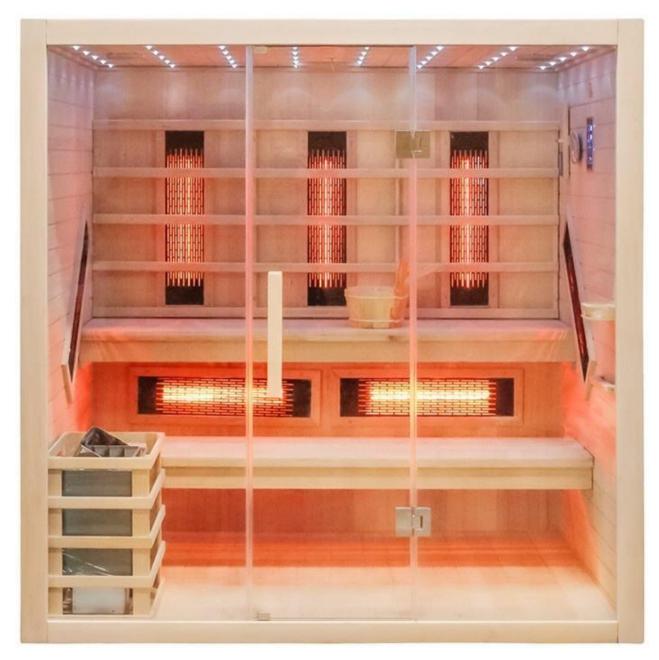

# 6 Person Indoor Combination Infrared and Traditional Sauna

Application
Design Style
Function
Main Material

Apartment

Modern

Wet Steam