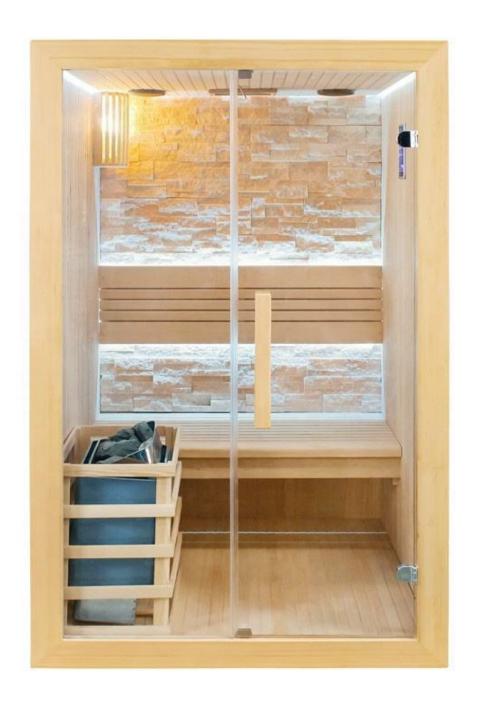

## **Dry Sauna Room Wood Home Steam Sauna with therapy light**

Application Apartment Design Style Modern

Function Wet Steam

Main Material Solid Wood