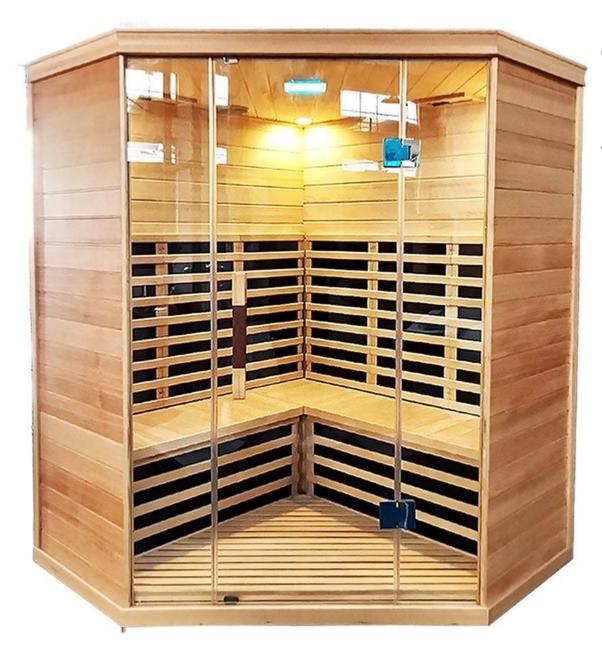

# 6 Person Indoor Combination Infrared and Traditional Sauna

Application
Design Style
Function
Main Material

Apartment

Modern

Wet Steam