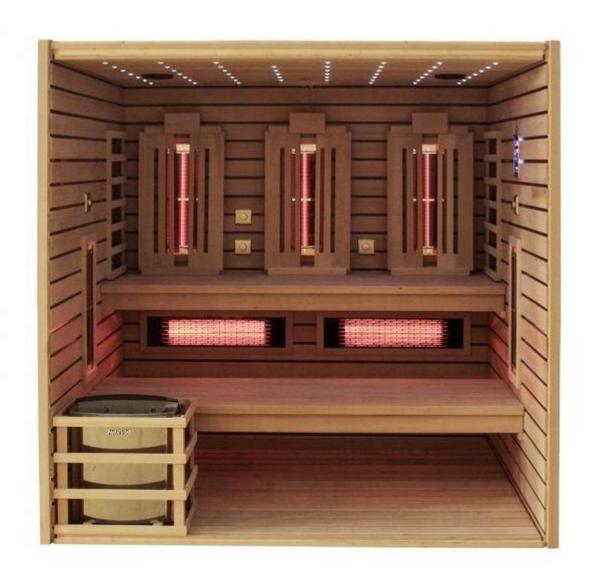

## **Dry Sauna Room Wood Home Steam Sauna with therapy light**

Application Apartment Design Style Modern

Function Wet Steam

Main Material Solid Wood

### **Outdoor Barrel Steam Traditional Sauna Rooms**



Application
Design Style
Function
Main Material

Apartment Modern Wet Steam Solid Wood



# 6 Person Indoor Combination Infrared and Traditional Sauna

Application
Design Style
Function
Main Material

Apartment

Modern

Wet Steam



# **Glass Door Infrared Red Light Sauna**

Application
Design Style
Function
Main Material

Apartment Modern Dry Steam Solid Wood



# Infrared sauna control panel portable wood sauna and steam combined room

Application
Design Style
Function

Main Material

Apartment

Modern

Dry Steam

# Multi Person Combo Infrared and Traditional Sauna Room Deluxe







## **3 Person Finnish Outdoor Steam Sauna Backyard**

Application

Leisure Facilities

Design Style

Modern

Function

Wet Steam

Main Material



### **Wood Steam Finnish Sauna**

Application A
Design Style N
Function D
Main Material S

Apartment Modern Dry Steam