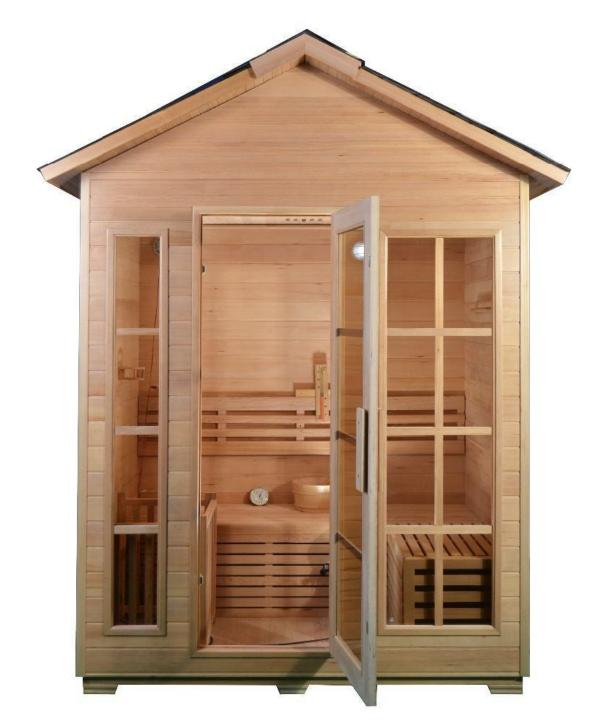

# 3 Person Traditional Luxury Steam Sauna Hemlock Wood Electric Sauna with Stove

Application

Living Room

Design Style

Modern

**Function** 

**Dry Steam** 

Main Material