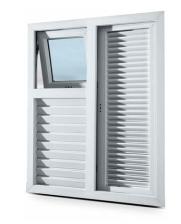

### THERMAL INSULATION / STRONG SEALING / SECURITY AND ANTI-THEFT / SILENT PROCESS

Dust-proof 防灰尘

Two-track sliding window

Casement window