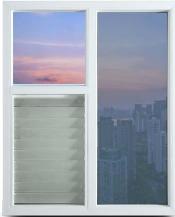

# **PLASTIC STEEL WINDOW SERIES**

Sound insulation/anti-corrosion/sturdy and durable/non-deformation/selected materials

Glass shutter fixed window

With arc sliding window with partition

Laminated indoor sliding window with gauze

Laminated sliding window

**Built-in shutter sliding window** 