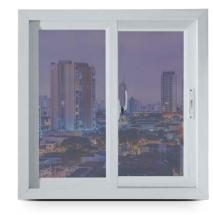

### THERMAL INSULATION / STRONG SEALING / SECURITY AND ANTI-THEFT / SILENT PROCESS

Dust-proof 防灰尘

Two-track sliding window

Casement window