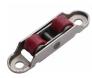

Left aluminum hinge, right 304 hinge

Swing door handle

Casement window sliding support

Rubber wheel double wheel, galvanized single wheel

Casement window, door actuator