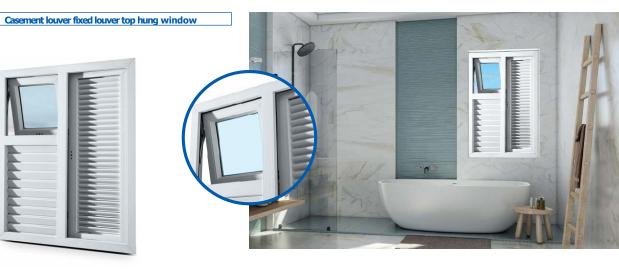

# **PLASTIC STEEL WINDOW SERIES**

Sound insulation/anti-corrosion/sturdy and durable/non-deformation/selected materials

Glass shutter fixed window

With arc sliding window with partition

Laminated indoor sliding window with gauze