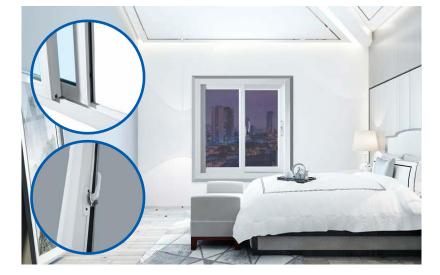

### THERMAL INSULATION / STRONG SEALING / SECURITY AND ANTI-THEFT / SILENT PROCESS

Dust-proof 防灰尘

Two-track sliding window

Casement window