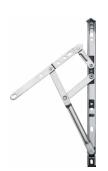

Left aluminum hinge, right 304 hinge

Swing door handle

Casement window sliding support

Rubber wheel double wheel, galvanized single wheel

Casement window, door actuator