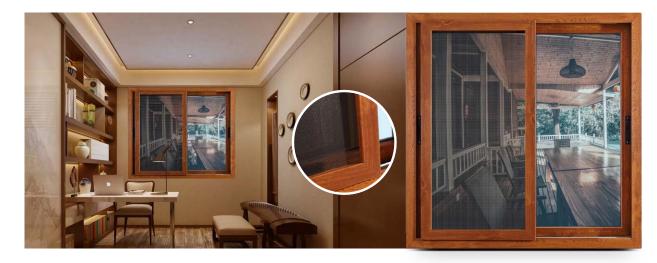

# **PLASTIC STEEL WINDOW SERIES**

Sound insulation/anti-corrosion/sturdy and durable/non-deformation/selected materials

Glass shutter fixed window

With arc sliding window with partition

Laminated indoor sliding window with gauze