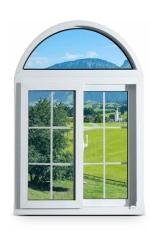

### THERMAL INSULATION / STRONG SEALING / SECURITY AND ANTI-THEFT / SILENT PROCESS

Dust-proof 防灰尘

Two-track sliding window

Casement window