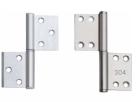

Left aluminum hinge, right 304 hinge

Swing door handle

Casement window sliding support

Rubber wheel double wheel, galvanized single wheel

Casement window, door actuator