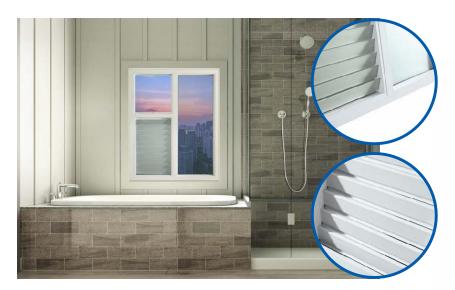

# **PLASTIC STEEL WINDOW SERIES**

Sound insulation/anti-corrosion/sturdy and durable/non-deformation/selected materials

Glass shutter fixed window

With arc sliding window with partition

Laminated indoor sliding window with gauze

Laminated sliding window

**Built-in shutter sliding window** 

### THERMAL INSULATION / STRONG SEALING / SECURITY AND ANTI-THEFT / SILENT PROCESS

Dust-proof 防灰尘

Two-track sliding window

Casement window