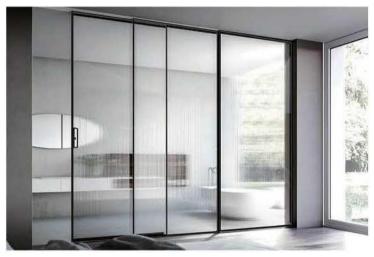

imported butyl adhesive, high viscosity AB mixed adhesive, curtain wall silicone neutral adhesive: double layer protection: hollow filled with chlorine gas, spacing aluminum strip filled with 3A moisture-proof beads)



The glue is different.

adopting polyurethane Mixed neutral adhesive, the tensile strength and weather resistance of this adhesive are not reduced at all under the environment of  $-30~^{\circ}~-50~^{\circ}$  . to improve the strength of the corner and ensure the stability of the frame.





Ingenious structural design

superior performance

Heat insulation

Thermal insulation, comfortable like spring

# 00 0 0



Know beauty by simplicity Know your heart by quietness

Creative raw material, the outline of an imaginative space for dreaming



# What we make

















# What we make











# What we make