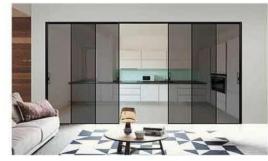

sive, high viscosity AB mixed adhesive, curtain wall silicone neutral adhesive: double layer protection: hollow filled with chlorine gas, spacing aluminum strip filled with 3A moisture-proof beads)



The glue is different.

adopting polyurethane Mixed neutral adhesive, the tensile strength and weather resistance of this adhesive are not reduced at all under the environment of  $-30~^{\circ}~-50~^{\circ}$  . to improve the strength of the corner and ensure the stability of the frame.





Ingenious structural design

superior performance

Heat insulation

Thermal insulation, comfortable like spring

# 00 0 0



Know beauty by simplicity Know your heart by quietness

Creative raw material, the outline of an imaginative space for dreaming



# What we make

















# What we make











# What we make