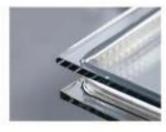

### soundproof and quiet

enjoy the warmth of home with multi-layer tempered glass

Reduce noise decibels Improve indoor environment

- 1. The structural splicing parts are treated with waterproofing;
- 2. Multi-layer sealing structure between window sash and frame;
- 3. Concealed drainage design.

Hollow profile is different

3+2 process - air anti-fog technology (three-layer seal: imported butyl adhesive, high viscosity AB mixed adhesive, curtain wall silicone neutral adhesive: double layer protection: hollow filled with chlorine gas, spacing aluminum strip filled with 3A moisture-proof beads)