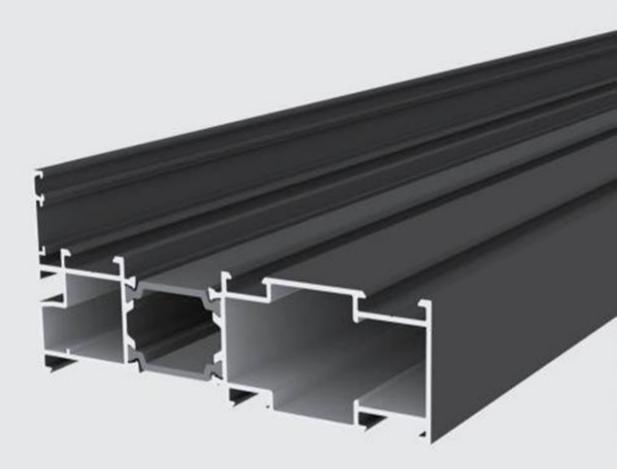

## We are different

The material is different.

6063-T6 high standard and high precision aluminum profile. Aluminum profiles with high strength, good hardness, good mechanical properties, toughness and corrosion resistance

The structure is different

Adopting multi-channel anti-leakage process, "plugging" and "dredging" dual-channel protection, the water-tightness of the window, to protect the use of peace of mind in inclement weather.

- 1. The structural splicing parts are treated with waterproofing;
- 2. Multi-layer sealing structure between window sash and frame;
- 3. Concealed drainage design.

Hollow profile is different

3+2 process - air anti-fog technology (three-layer seal: imported butyl adhesive, high viscosity AB mixed adhesive, curtain wall silicone neutral adhesive: double layer protection: hollow filled with chlorine gas, spacing aluminum strip filled with 3A moisture-proof beads)