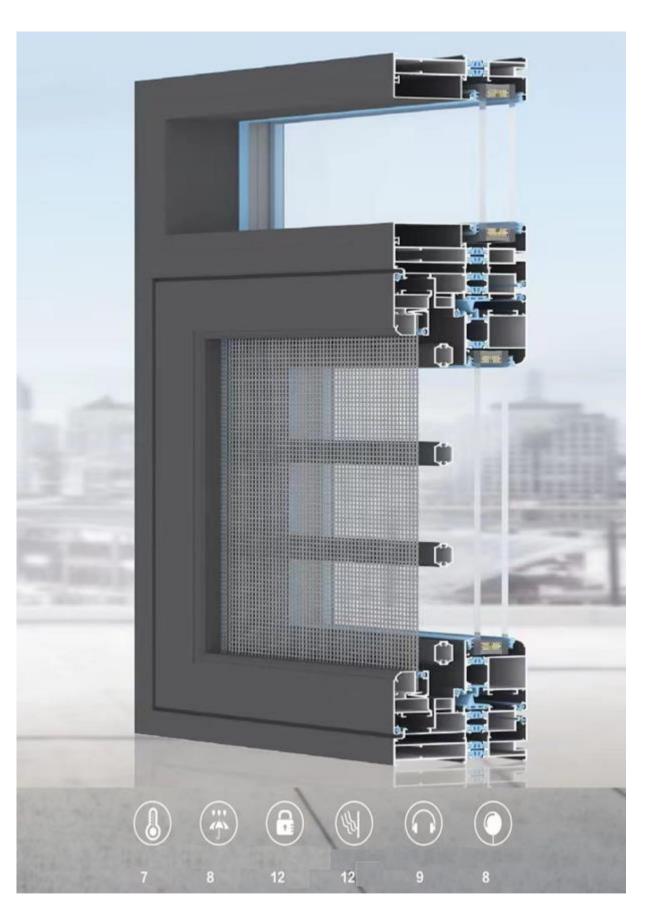

### MAKE BUILDING SAFER

Adopt internationally accepted aluminum alloy profiles

T5-T6 6063 A00

High strength/Resistant to fission/Excellent performance Soundproof and quiet

## We are different

The material is different.

6063-T6 high standard and high precision aluminum profile. Aluminum profiles with high strength, good hardness, good mechanical properties, toughness and corrosion resistance

The hardware is different.

We use high-end hardware fittings brands for all door and window hardware fittings, supporting mute locking bars, high loadbearing hardware, to ensure the durability and beauty of the hardware fittings.

The structure is different

Adopting multi-channel anti-leakage process, "plugging" and "dredging" dual-channel protection, the water-tightness of the window, to protect the use of peace of mind in inclement weather.

- 1. The structural splicing parts are treated with waterproofing;
- 2. Multi-layer sealing structure between window sash and frame;
- 3. Concealed drainage design.

Hollow profile is different

3+2 process - air anti-fog technology (three-layer seal: imported butyl adhesive, high viscosity AB mixed adhesive, curtain wall silicone neutral adhesive: double layer protection: hollow filled with chlorine gas, spacing aluminum strip filled with 3A moisture-proof beads)

The glue is different.

adopting polyurethane Mixed neutral adhesive, the tensile strength and weather resistance of this adhesive are not reduced at all under the environment of  $-30~^{\circ}~-50~^{\circ}$  . to improve the strength of the corner and ensure the stability of the frame.