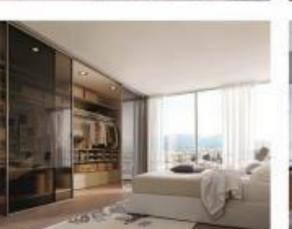

ayer seal: imported butyl adhesive, high viscosity AB mixed adhesive, curtain wall silicone neutral adhesive: double layer protection: hollow filled with chlorine gas, spacing aluminum strip filled with 3A moisture-proof beads)



The glue is different.

adopting polyurethane Mixed neutral adhesive, the tensile strength and weather resistance of this adhesive are not reduced at all under the environment of  $-30~^{\circ}~-50~^{\circ}$  . to improve the strength of the corner and ensure the stability of the frame.





Ingenious structural design

superior performance

Heat insulation

Thermal insulation, comfortable like spring

# 00 0 0



Know beauty by simplicity Know your heart by quietness

Creative raw material, the outline of an imaginative space for dreaming



# What we make

















# What we make











# What we make