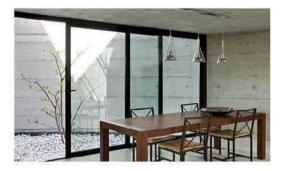

, high viscosity AB mixed adhesive, curtain wall silicone neutral adhesive: double layer protection: hollow filled with chlorine gas, spacing aluminum strip filled with 3A moisture-proof beads)



The glue is different.

adopting polyurethane Mixed neutral adhesive, the tensile strength and weather resistance of this adhesive are not reduced at all under the environment of  $-30~^{\circ}~-50~^{\circ}$  . to improve the strength of the corner and ensure the stability of the frame.





Ingenious structural design

superior performance

Heat insulation

Thermal insulation, comfortable like spring

# 00 0 0



Know beauty by simplicity Know your heart by quietness

Creative raw material, the outline of an imaginative space for dreaming



# What we make

















# What we make











# What we make