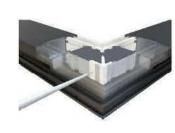

The structure is different

Adopting multi-channel anti-leakage process, "plugging" and "dredging" dual-channel protection, the water-tightness of the window, to protect the use of peace of mind in inclement weather.

- 1. The structural splicing parts are treated with waterproofing;
- 2. Multi-layer sealing structure between window sash and frame;
- 3. Concealed drainage design.

Hollow profile is different

3+2 process - air anti-fog technology (three-layer seal: imported butyl adhesive, high viscosity AB mixed adhesive, curtain wall silicone neutral adhesive: double layer protection: hollow filled with chlorine gas, spacing aluminum strip filled with 3A moisture-proof beads)