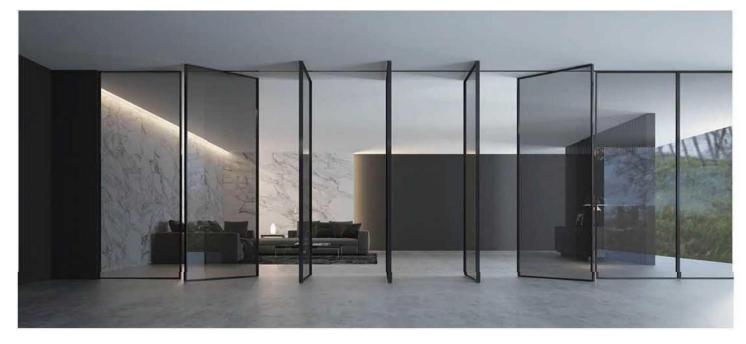

hesive, high viscosity AB mixed adhesive, curtain wall silicone neutral adhesive: double layer protection: hollow filled with chlorine gas, spacing aluminum strip filled with 3A moisture-proof beads)



The glue is different.

adopting polyurethane Mixed neutral adhesive, the tensile strength and weather resistance of this adhesive are not reduced at all under the environment of  $-30~^{\circ}~-50~^{\circ}$  . to improve the strength of the corner and ensure the stability of the frame.





Ingenious structural design

superior performance

Heat insulation

Thermal insulation, comfortable like spring

# 00 0 0



Know beauty by simplicity Know your heart by quietness

Creative raw material, the outline of an imaginative space for dreaming



# What we make

















# What we make











# What we make