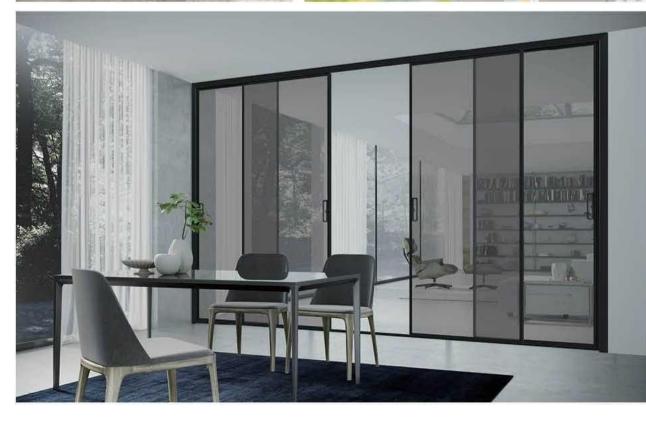

adhesive, curtain wall silicone neutral adhesive: double layer protection: hollow filled with chlorine gas, spacing aluminum strip filled with 3A moisture-proof beads)



The glue is different.

adopting polyurethane Mixed neutral adhesive, the tensile strength and weather resistance of this adhesive are not reduced at all under the environment of  $-30~^{\circ}~-50~^{\circ}$  . to improve the strength of the corner and ensure the stability of the frame.





Ingenious structural design

superior performance

Heat insulation

Thermal insulation, comfortable like spring

# 00 0 0



Know beauty by simplicity Know your heart by quietness

Creative raw material, the outline of an imaginative space for dreaming



# What we make

















# What we make











# What we make