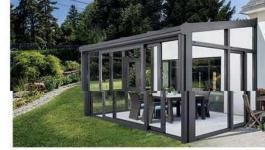

high viscosity AB mixed adhesive, curtain wall silicone neutral adhesive: double layer protection: hollow filled with chlorine gas, spacing aluminum strip filled with 3A moisture-proof beads)



The glue is different.

adopting polyurethane Mixed neutral adhesive, the tensile strength and weather resistance of this adhesive are not reduced at all under the environment of  $-30~^{\circ}~-50~^{\circ}$  . to improve the strength of the corner and ensure the stability of the frame.





Ingenious structural design

superior performance

Heat insulation

Thermal insulation, comfortable like spring

# 00 0 0



Know beauty by simplicity Know your heart by quietness

Creative raw material, the outline of an imaginative space for dreaming



# What we make

















# What we make











# What we make