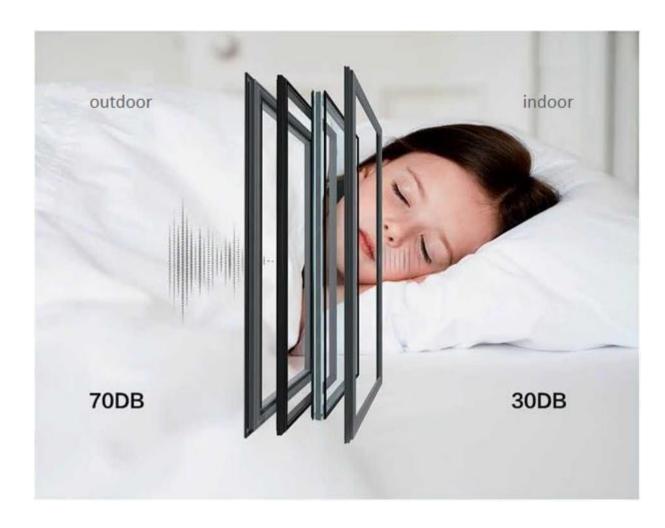

### soundproof and quiet

enjoy the warmth of home with multi-layer tempered glass

Reduce noise decibels Improve indoor environment

## **30DB**

System-level overall solution

#### 30dB quiet sleeping space 20decibels 0decibels 40decibels 60decibels 80decibels A talk in room Quiet Very quiet Barely feel Like a damaging whisper