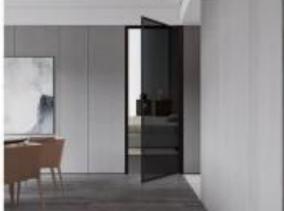

seal: imported butyl adhesive, high viscosity AB mixed adhesive, curtain wall silicone neutral adhesive: double layer protection: hollow filled with chlorine gas, spacing aluminum strip filled with 3A moisture-proof beads)



The glue is different.

adopting polyurethane Mixed neutral adhesive, the tensile strength and weather resistance of this adhesive are not reduced at all under the environment of  $-30~^{\circ}~-50~^{\circ}$  . to improve the strength of the corner and ensure the stability of the frame.





Ingenious structural design

superior performance

Heat insulation

Thermal insulation, comfortable like spring

# 00 0 0



Know beauty by simplicity Know your heart by quietness

Creative raw material, the outline of an imaginative space for dreaming



# What we make

















# What we make











# What we make