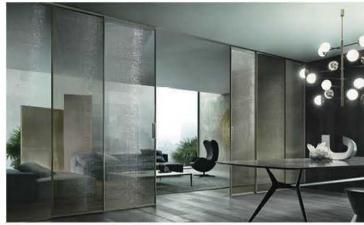

l: imported butyl adhesive, high viscosity AB mixed adhesive, curtain wall silicone neutral adhesive: double layer protection: hollow filled with chlorine gas, spacing aluminum strip filled with 3A moisture-proof beads)



The glue is different.

adopting polyurethane Mixed neutral adhesive, the tensile strength and weather resistance of this adhesive are not reduced at all under the environment of  $-30~^{\circ}~-50~^{\circ}$  . to improve the strength of the corner and ensure the stability of the frame.





Ingenious structural design

superior performance

Heat insulation

Thermal insulation, comfortable like spring

# 00 0 0



Know beauty by simplicity Know your heart by quietness

Creative raw material, the outline of an imaginative space for dreaming



# What we make

















# What we make











# What we make