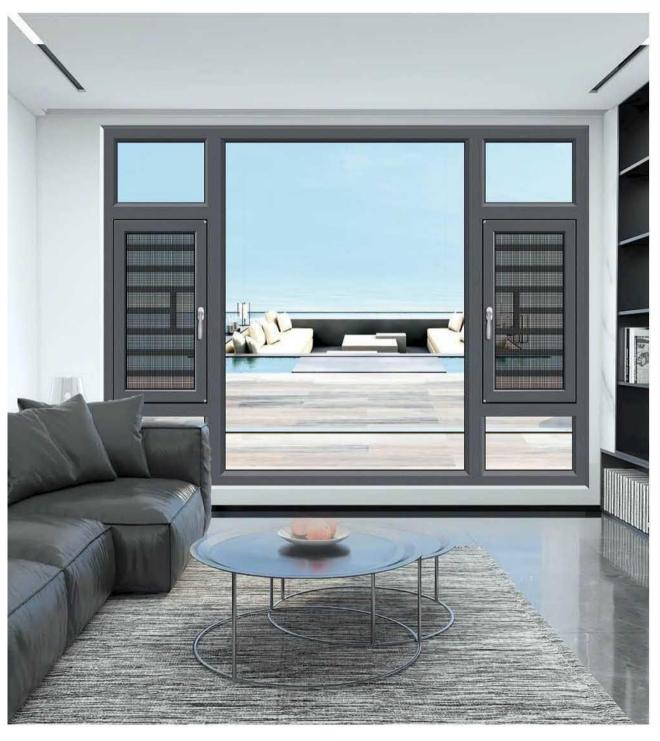

### soundproof and quiet

enjoy the warmth of home with multi-layer tempered glass

Reduce noise decibels Improve indoor environment

## **30DB**

System-level overall solution

#### 30dB quiet sleeping space 20decibels 0decibels 40decibels 60decibels 80decibels A talk in room Quiet Very quiet Barely feel Like a damaging whisper